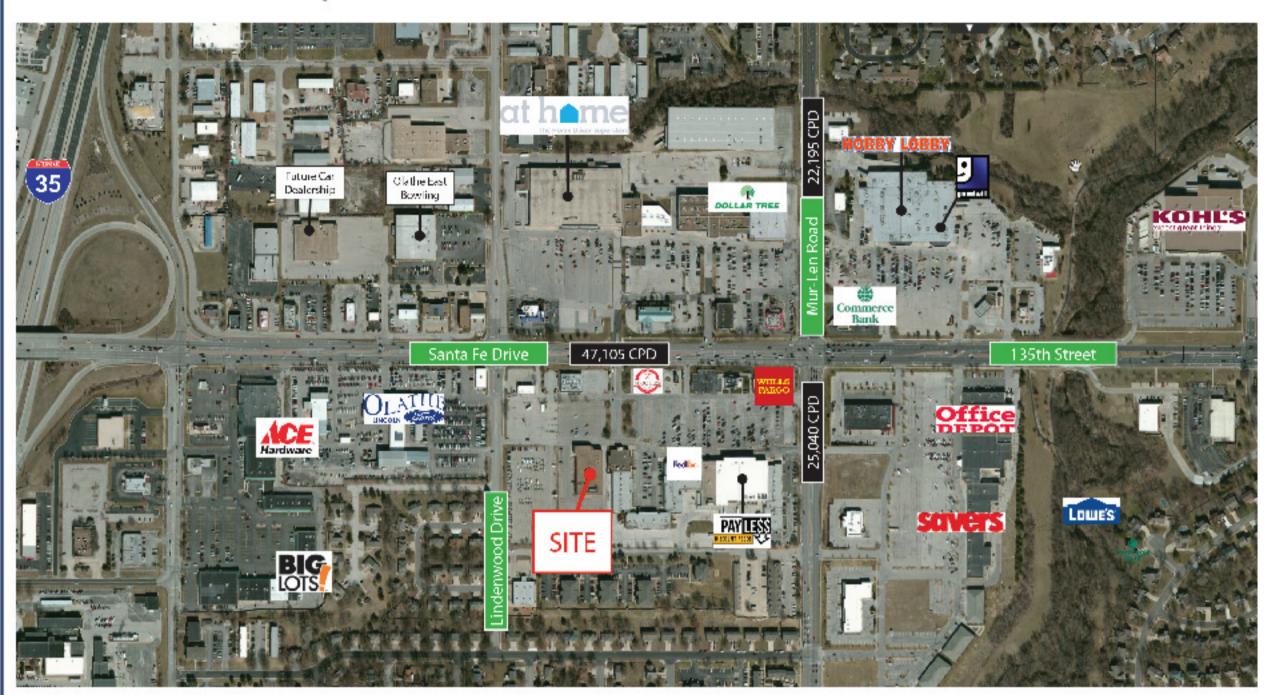

# **Property Highlights**

SWC of Santa Fe & Mur-Len

Great location and parking

Free-standing building

21,466 square feet available

Sublease only