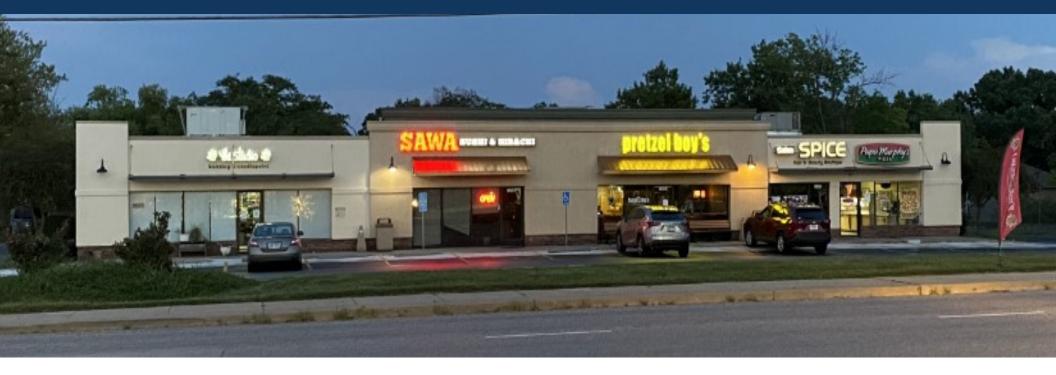

## MULTI-TENANT INVESTMENT PROPERTY FOR SALE 95TH & NALL AVENUE

9555 NALL AVENUE | OVERLAND PARK, KS

 Sale Price:
 \$1,875,000

 NOI:
 \$122,000

 Cap Rate:
 6.5%

 Building Size:
 7,331 square feet

 Property Size:
 0.86 acre parcel

#### Highlights:

- New roof installed March 2017
- 100% Leased
- Directly across the street from Sprouts Farmers Market in the Nall Hills Shopping Center

**Frank Newman Commercial Real Estate, Inc.** 116 West 47th Street, Suite 212 Kansas City, Missouri 64112 816.531.1050 | www.franknewmancommercial.com