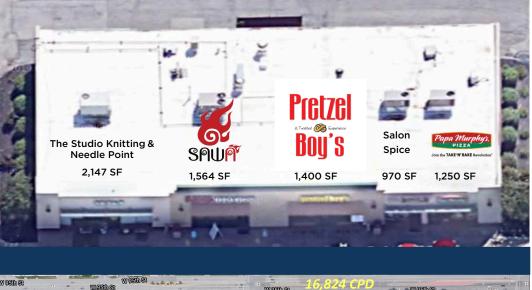

#### The Studio Knitting & Needle Point

Operating in Overland Park since 2014, Studio Knitting specializes in premier needlepoint and knitting. They provide classes for customers to learn about knitting and help with projects. **www.thestudiokc.com** 

Sawa Sushi & Hibachi specializes in traditional and contemporary sushi and Japanese cuisine. Each dish is crafted with care by their experienced chefs and made with only the finest, fresh ingredients. Sawa was established in 2015. **www.sawakc.com** 

Pretzel Time © terre Boy's Established in 2017, Pretzel Boy's is a family-owned and operated busines. Pretzels are made from scratch baked throughout the day to guarantee a freshout-of-the-oven, mouth-watering snack for every guest. In addition to soft twisted pretzels, they offer pretzel nuggets, pretzel wrapped sausages, dessert pretzels, homemade cheese dips, and drinks. Pretzel Boy's is headquartered in St. Louis and currently has 3 locations in St Louis and 1 in Kansas City. **www.kcpretzelboys.com** 

The Salon Spice offers the top looks on color and cuts using use only authentic, salon-quality products to ensure their customers' satisfaction. Services include hair cutting, styling, custom coloring, hair extensions, bridal & special occasion styles, and makeup, among others. Salon Spice has been successfully operating in Overland Park since 2014. www.salonspice.com

Salon Spice

Papa Murphy's is a take-and-bake pizza company based in Vancouver, Washington. It began in 1995 as the merger of two local take-and-bake pizza companies: Papa Aldo's Pizza and Murphy's Pizza. The company and its franchisees operate more than 1,300 outlets in the United States and Canada. www.papamurphys.com