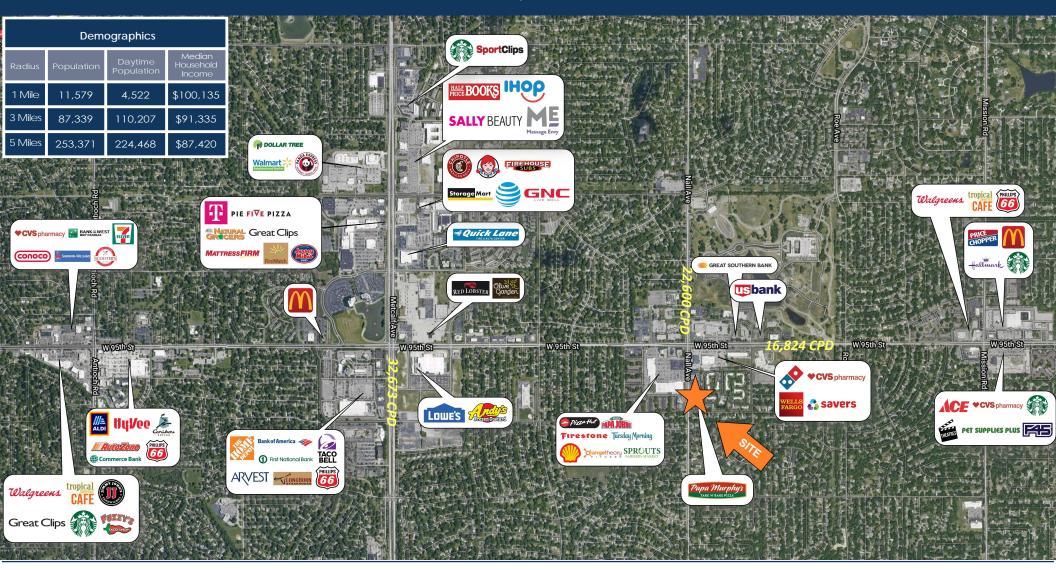

#### Highlights:

- New roof installed March 2017
- 100% Leased
- Directly across the street from Sprouts Farmers Market in the Nall Hills Shopping Center

**Frank Newman Commercial Real Estate, Inc.** 116 West 47th Street, Suite 212 Kansas City, Missouri 64112 816.531.1050 | www.franknewmancommercial.com