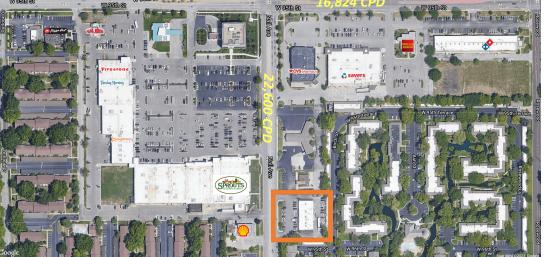

#### Highlights:

- New roof installed March 2017
- 100% Leased
- Directly across the street from Sprouts Farmers Market in the Nall Hills Shopping Center

**Frank Newman Commercial Real Estate, Inc.** 116 West 47th Street, Suite 212 Kansas City, Missouri 64112 816.531.1050 | www.franknewmancommercial.com