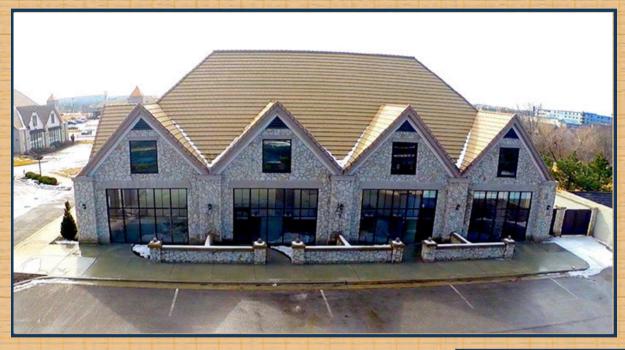

## Prime Leawood office/retail investment 13420 Briar - Leawood, Kansas **Building 10 - Parkway Plaza West**

### **Building 10 Tenants:**

Marquette Physical Therapy Laser Sharp Fitness

3,150 square feet 3,250 square feet

Sale Price:

\$1,520,000

NOI:

\$102,550

Lease/Rental Term: Provided upon execution of

confidentiality agreement

Building Size:

6,400 square feet

- Triple Net Leases

- Parking per code