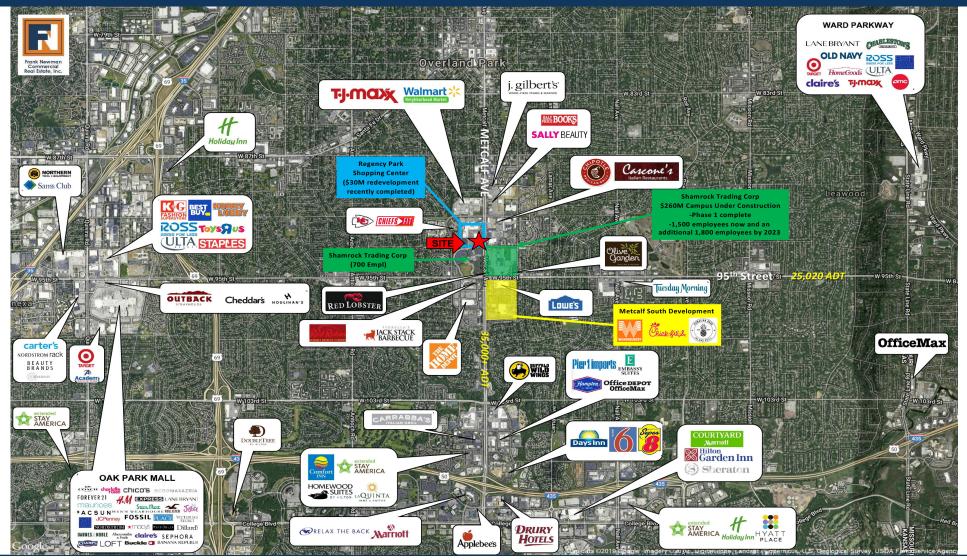

# PRIME OVERLAND PARK MEDICAL/BANK/RESTAURANT PAD AVAILABLE

# 9292 METCALF AVENUE | OVERLAND PARK, KS

#### Ground Lease or Build-to-Suit Drive-Thru Opportunity

Frank Newman o 816.531.1050 m 913.340.5757 frank@franknewmancommercial.com

While this information is deemed correct, no representation is made as to the accuracy thereof. This information is subject to errors, omissions and change of terms at any time. The property may be withdrawn from the market without notice.