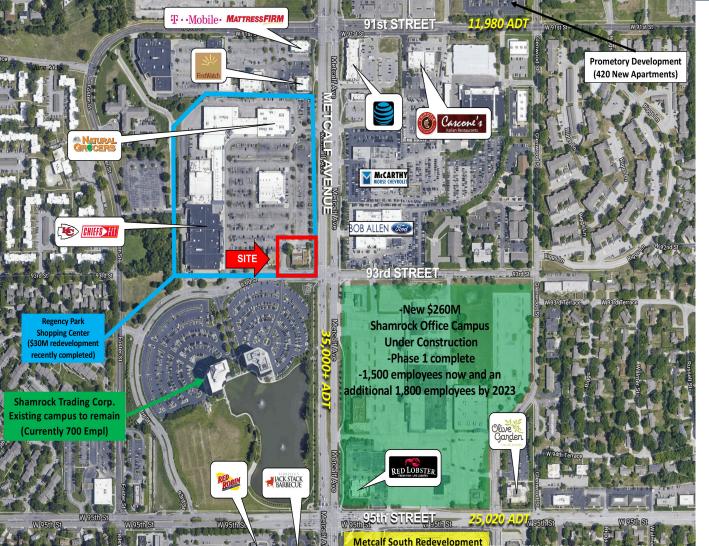

# PRIME OVERLAND PARK MEDICAL/BANK/RESTAURANT PAD AVAILABLE

### 9292 METCALF AVENUE | OVERLAND PARK, KS

#### Ground Lease or Build-to-Suit Drive-Thru Opportunity

Frank Newman Commercial Real Estate, Inc. 116 West 47th Street, Suite 212 Kansas City, Missouri 64112 816.531.1050 www.franknewmancommercial.com

#### **Property Highlights**

- Ground Lease or Build-to-Suit
- New building can accommodate a drive-thru
- Lot Size: .50 Acres
- Legal cross access and cross parking to Regency Park Shopping Center
- Hard corner out-parcel
- Directly across the street from the new \$260M Shamrock Trading office campus that will create over 3,000 new jobs on-site
- Over 35,000 cars daily on Metcalf Ave