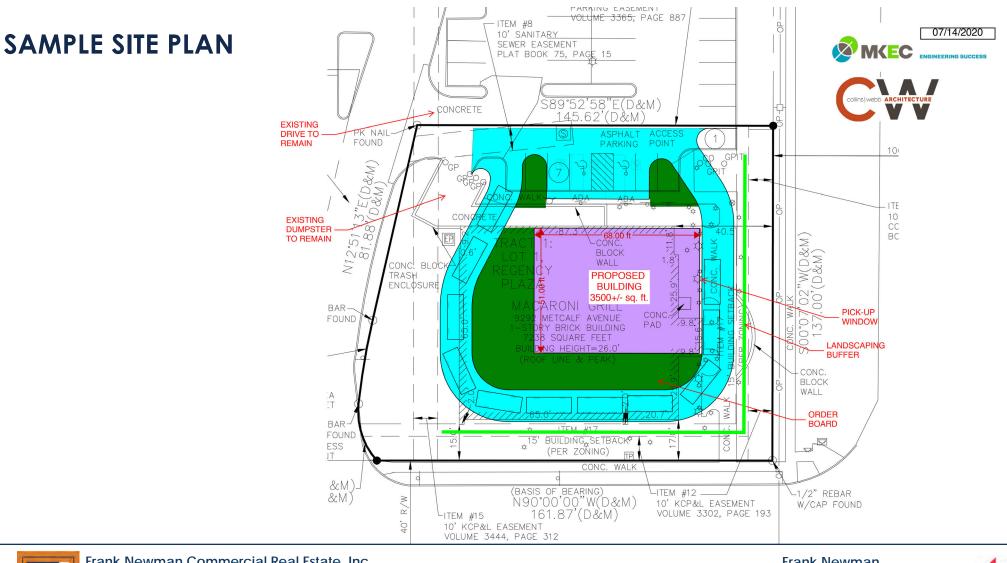

# PRIME OVERLAND PARK MEDICAL/BANK/RESTAURANT PAD AVAILABLE

### 9292 METCALF AVENUE | OVERLAND PARK, KS

#### Ground Lease or Build-to-Suit Drive-Thru Opportunity

Frank Newman o 816.531.1050 m 913.340.5757 frank@franknewmancommercial.com

While this information is deemed correct, no representation is made as to the accuracy thereof. This information is subject to errors, omissions and change of terms at any time. The property may be withdrawn from the market without notice.