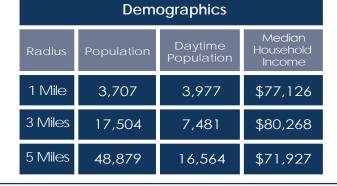

## Highlights:

- Former Sonic building: 1,240 SF; 1.26 acres of land
- Adjacent to Legends Outlets, a 1.1 million square foot outlet center
- Village West Tourism District is the #1 tourist destination in Kansas
- Over 12 million visitors and \$700 million in retail sales annually
- Co-Tenants in the area include KC Monarchs, KC Sporting, Walmart, Sam's Club, and KC NWSL Women's Professional Soccer