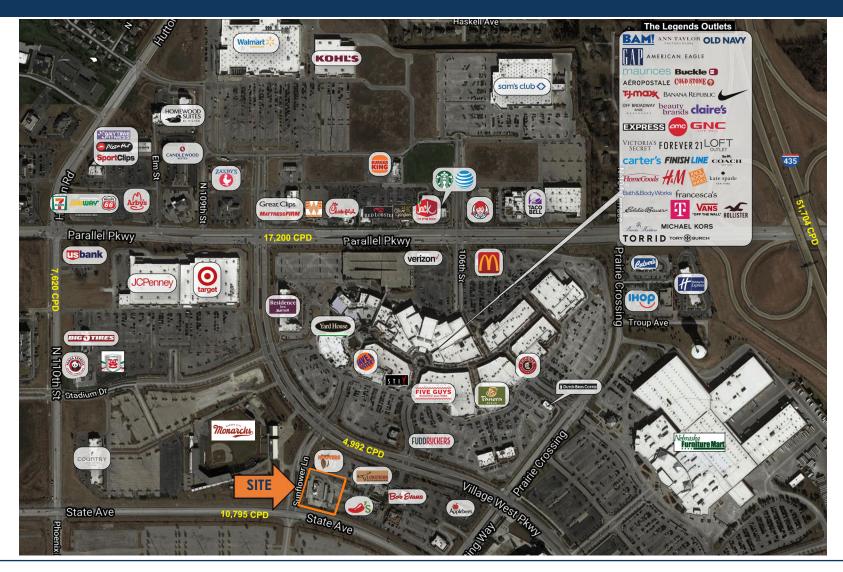

## Highlights:

- Former Sonic building: 1,240 SF; 1.26 acres of land
- Adjacent to Legends Outlets, a 1.1 million square foot outlet center
- Village West Tourism District is the #1 tourist destination in Kansas
- Over 12 million visitors and \$700 million in retail sales annually
- Co-Tenants in the area include KC Monarchs, KC Sporting, Walmart, Sam's Club, and KC NWSL Women's Professional Soccer