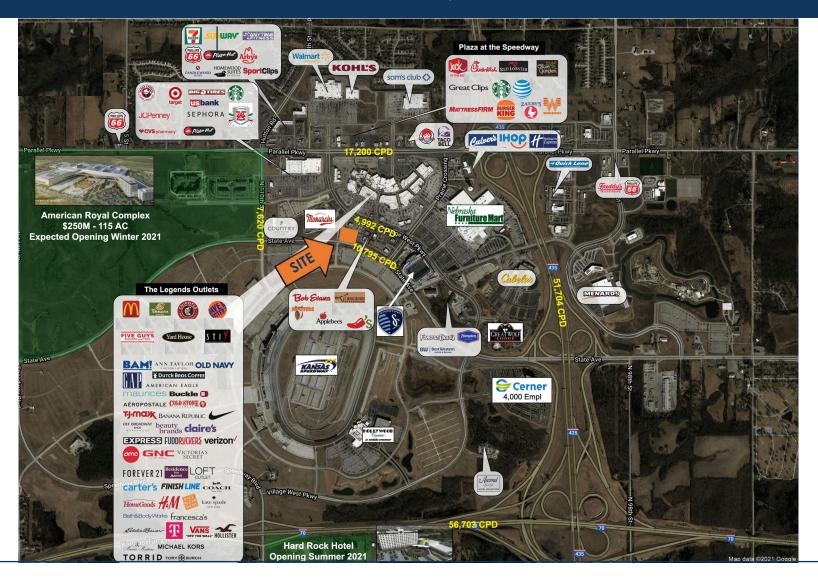

## Highlights:

- Former Sonic building: 1,240 SF; 1.26 acres of land
- Adjacent to Legends Outlets, a 1.1 million square foot outlet center
- Village West Tourism District is the #1 tourist destination in Kansas
- Over 12 million visitors and \$700 million in retail sales annually
- Co-Tenants in the area include KC Monarchs, KC Sporting, Walmart, Sam's Club, and KC NWSL Women's Professional Soccer