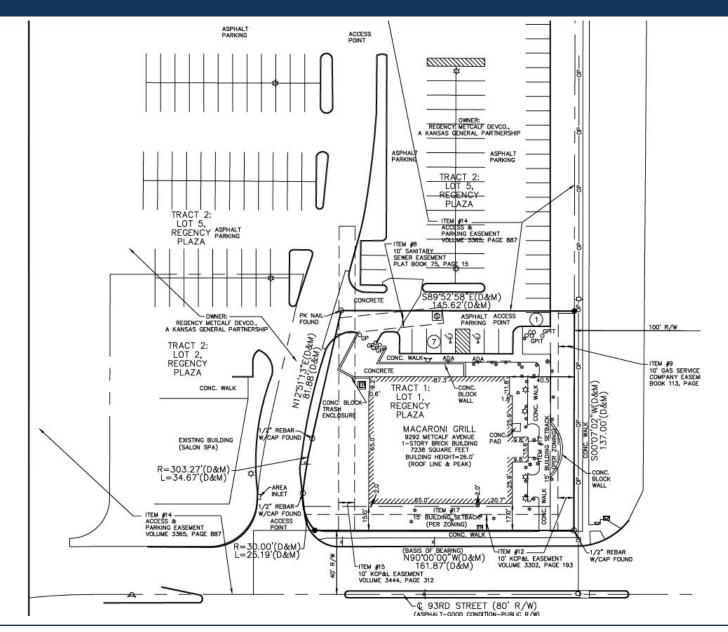

#### **PRIME OVERLAND PARK RESTAURANT SPACE AVAILABLE**

9292 METCALF AVENUE | OVERLAND PARK, KS

**ALTERNATE** 

SITE PLAN

Frank Newman o 816.531.1050 m 913.340.5757 frank@franknewmancommercial.com