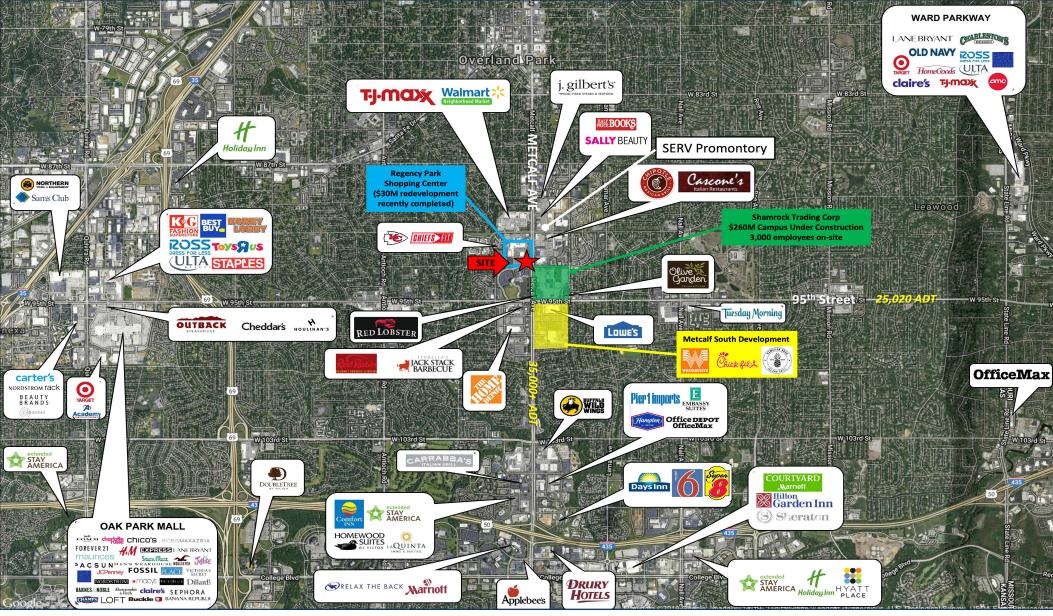

## PRIME OVERLAND PARK RESTAURANT SPACE AVAILABLE

9292 METCALF AVENUE | OVERLAND PARK, KS

Frank Newman Commercial Real Estate, Inc. 116 West 47th Street, Suite 212 Kansas City, Missouri 64112 816.531.1050 | www.franknewmancommercial.com