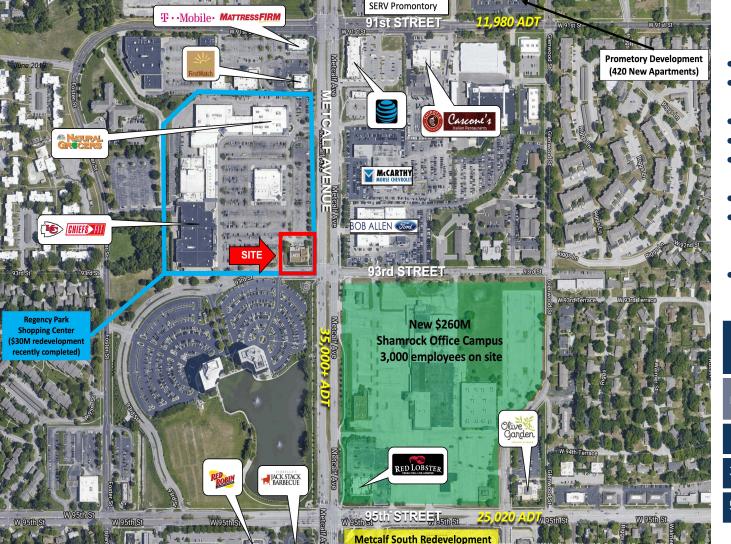

# PRIME OVERLAND PARK MEDICAL/BANK/RESTAURANT PAD AVAILABLE 9292 METCALF AVENUE | OVERLAND PARK, KS

#### **Property Highlights**

- For Sale, Ground Lease or Build-to-Suit
- New building can accommodate a drivethru
- Lot Size: .50 Acres
- Up to 7,200 sf can be built on site
- Legal cross access and cross parking to Regency Park Shopping Center
- Hard corner out-parcel
- Directly across the street from the new \$260M Shamrock Trading office campus; 3,000 employees on-site
- Over 35,000 cars daily on Metcalf Ave