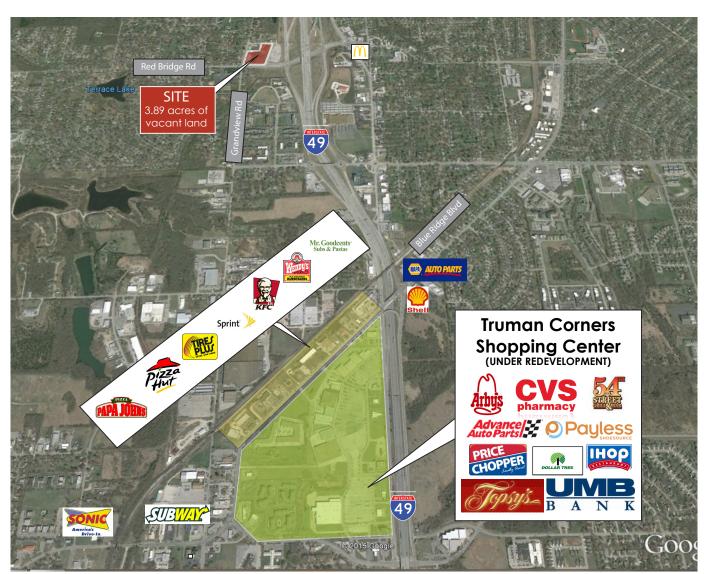

## VACANT COMMERCIAL LAND FOR GROUND LEASE ONLY

11019 GRANDVIEW ROAD | KANSAS CITY, MISSOURI

- -3.89 acres available
- -Fast growing trade area
- -Hard corner parcel
- -Commercial zoning

| Area Demographics   |          |          |          |
|---------------------|----------|----------|----------|
| Radius              | 1 Mile   | 3 Miles  | 5 Miles  |
| Population          | 5,874    | 50,861   | 122,711  |
| Median HH<br>Income | \$40,395 | \$43,094 | \$45,825 |