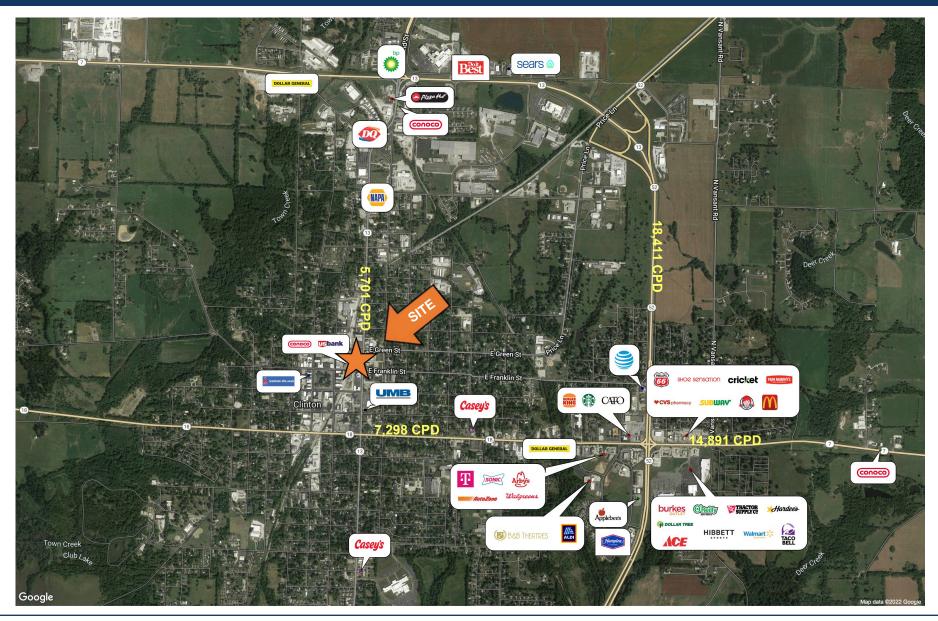

## 103 N. 2ND STREET | CLINTON, MO

6,214 SF Building on 0.735 Acres

### **Property Highlights**

- 6,213 SF sitting on 0.735 acres
- **Great Clinton location**
- Freestanding building with large pylon sign
- Great visibility

| Demographics |            |                       |                                      |
|--------------|------------|-----------------------|--------------------------------------|
| Radius       | Population | Daytime<br>Population | <b>Median</b><br>Household<br>Income |
| 1 Mile       | 5,747      | 1,973                 | \$49,231                             |
| 2 Miles      | 9,666      | 4,767                 | \$47,940                             |
| 3 Miles      | 10 068     | 4 882                 | \$47 871                             |