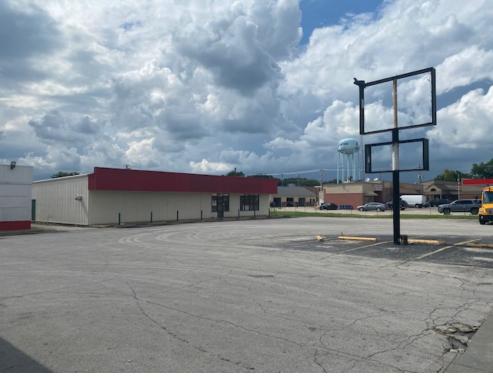

## 103 N. 2ND STREET | CLINTON, MO

6,214 SF Building on 0.735 Acres

### **Property Highlights**

- 6,213 SF sitting on 0.735 acres
- **Great Clinton location**
- Freestanding building with large pylon sign
- Great visibility

| Demographics |            |                       |                                      |
|--------------|------------|-----------------------|--------------------------------------|
| Radius       | Population | Daytime<br>Population | <b>Median</b><br>Household<br>Income |
| 1 Mile       | 5,747      | 1,973                 | \$49,231                             |
| 2 Miles      | 9,666      | 4,767                 | \$47,940                             |
| 3 Miles      | 10 068     | 4 882                 | \$47 871                             |