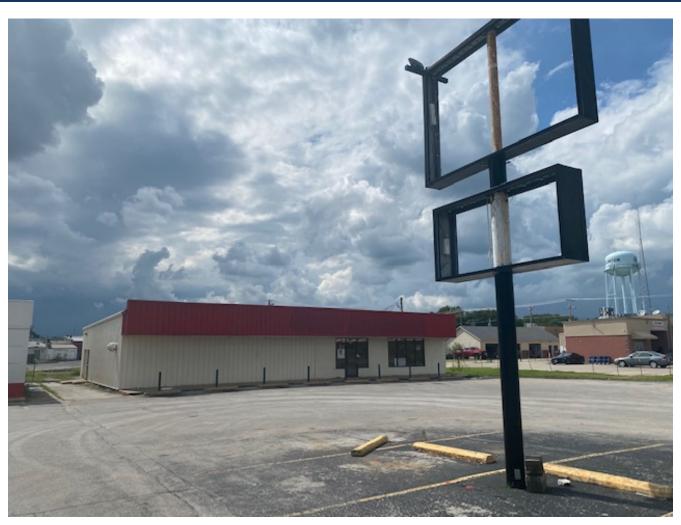

## 103 N. 2ND STREET | CLINTON, MO

6,214 SF Building on 0.735 Acres

### **Property Highlights**

- 6,213 SF sitting on 0.735 acres
- **Great Clinton location**
- Freestanding building with large pylon sign
- Great visibility

| Demographics |            |                       |                                      |
|--------------|------------|-----------------------|--------------------------------------|
| Radius       | Population | Daytime<br>Population | <b>Median</b><br>Household<br>Income |
| 1 Mile       | 5,747      | 1,973                 | \$49,231                             |
| 2 Miles      | 9,666      | 4,767                 | \$47,940                             |
| 3 Miles      | 10 068     | 4 882                 | \$47 871                             |