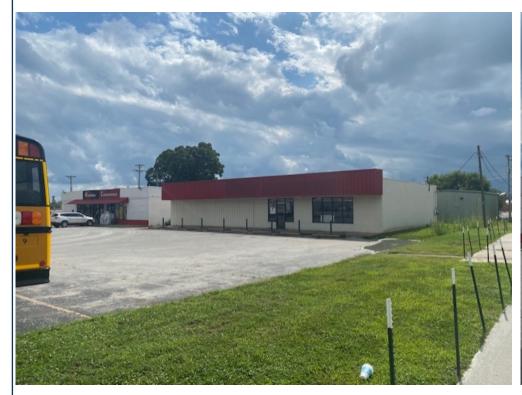

## 103 N. 2ND STREET | CLINTON, MO

6,214 SF Building on 0.735 Acres

### **Property Highlights**

- 6,213 SF sitting on 0.735 acres
- **Great Clinton location**
- Freestanding building with large pylon sign
- Great visibility

| Demographics |            |                       |                                      |
|--------------|------------|-----------------------|--------------------------------------|
| Radius       | Population | Daytime<br>Population | <b>Median</b><br>Household<br>Income |
| 1 Mile       | 5,747      | 1,973                 | \$49,231                             |
| 2 Miles      | 9,666      | 4,767                 | \$47,940                             |
| 3 Miles      | 10 068     | 4 882                 | \$47 871                             |