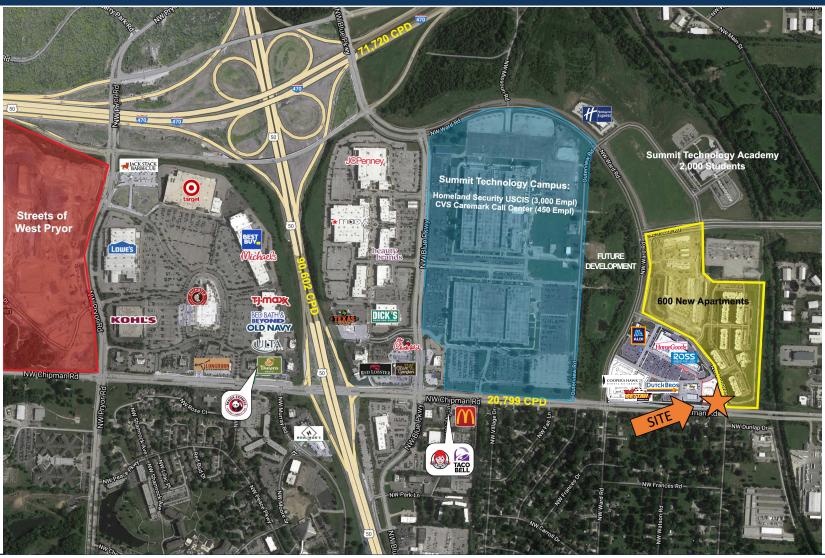

# BRAND NEW RETAIL SPACE AVAILABLE - LEE'S SUMMIT, MO

#### SUMMIT ORCHARD SHOPPING CENTER

Up to 4,200 SF Available For Lease

Frank Newman Commercial Real Estate, Inc.

116 West 47th Street, Suite 212 Kansas City, Missouri 64112

816.531.1050 | www.franknewmancommercial.com