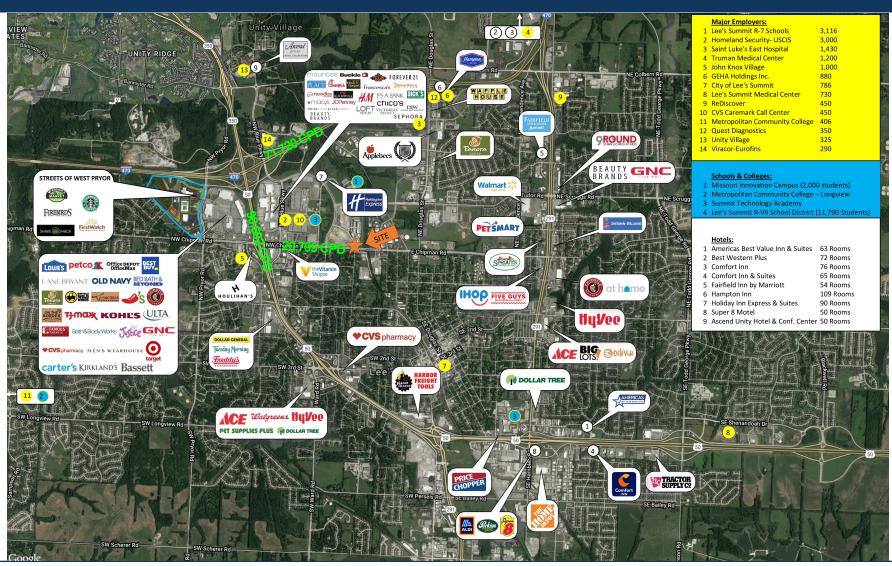

| _     |     |      |
|-------|-----|------|
| Demog | rap | hics |

| Radius  | Population | Daytime<br>Population | <b>Median</b><br>Household<br>Income |
|---------|------------|-----------------------|--------------------------------------|
| 1 Mile  | 7,601      | 7,688                 | \$47,837                             |
| 3 Miles | 52,263     | 28,534                | \$78,147                             |
| 5 Miles | 92,476     | 42,194                | \$88,856                             |