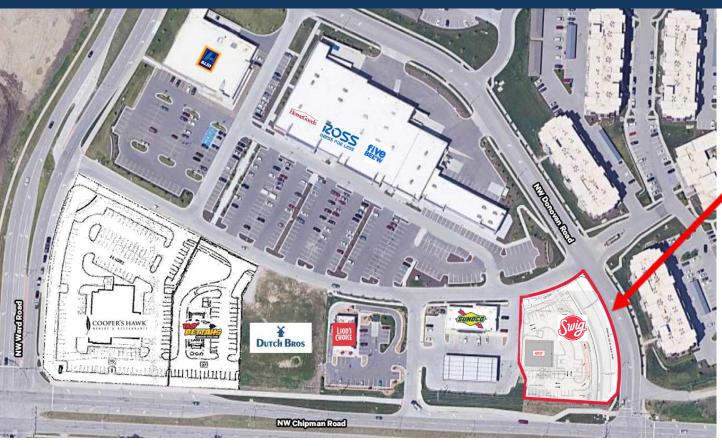

### BRAND NEW RETAIL SPACE AVAILABLE - LEE'S SUMMIT, MO

### SUMMIT ORCHARD SHOPPING CENTER

Up to 4,200 SF Available For Lease

### **Property Highlights**

- Join Coopers Hawk, Mo' Bettahs, Dutch Bros, Lion's Choice, Homegoods, Ross, Aldi, SWIG
- Hard Corner of Chipman & Donovan

- Brand New Construction
- **High Traffic Counts**
- Great Visibility and parking