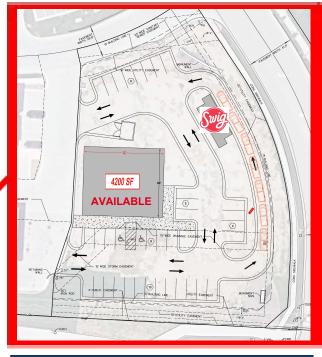

## BRAND NEW RETAIL SPACE AVAILABLE - LEE'S SUMMIT, MO

### SUMMIT ORCHARD SHOPPING CENTER

**Up to 4,200 SF Available For Lease** 

Frank Newman Commercial Real Estate, Inc. 116 West 47th Street, Suite 212 Kansas City, Missouri 64112 816.531.1050 | www.franknewmancommercial.com Frank Newman
o 816.531.1050
m 913.340.5757
frank@franknewmancommercial.com